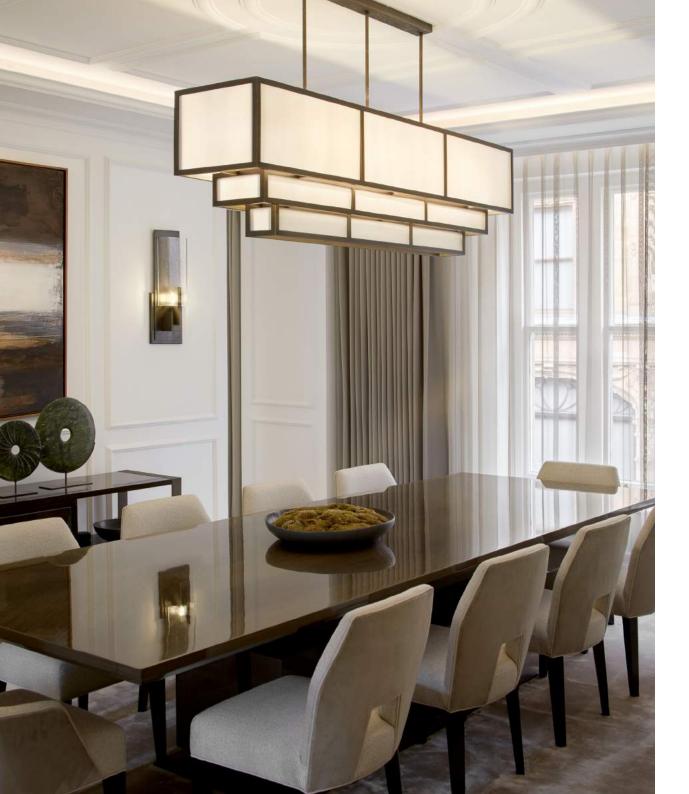

## KNIGHTSBRIDGE APARTMENT

This stunning private luxury residence located in Knightsbridge has been designed by Laura Hammett for a well-travelled male client. The property, which features pieces from Laura's lighting collection 'The Facet Collection', is an extremely spacious three-bedroom lateral apartment. Showcasing the studio's signature classic contemporary design style and maximum elegance, the apartment has been configured to benefit from ample natural light and space whilst offering extra privacy thanks to elegant pocket doors dividing adjoining rooms. A subtle colour palette of neutral tones in nubuck leather, velvet and wool is complemented by deep blue hues and bronze detailing throughout; the warm metallic features, as well as the high-gloss timber finish, reflect the owner's personal taste whilst highlighting the rich heritage of the surrounding area.

Designed by Laura Hammett and completed in October 2020. Photography by Julian Abrams.